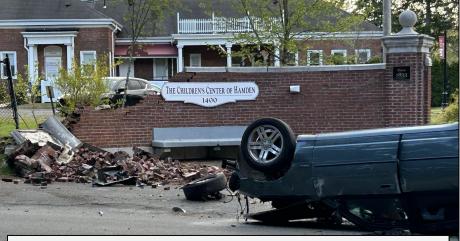

## **Visual Heat Map of Accidents** Along State Route 707 "Whitney Avenue"

Map Location: Whitney Avenue, Hamden between New Haven town line on the bottom and Dixwell Ave at the top.

Photo of vehicle that impacted and severely damaged the entrance wall at The Children's Center of Hamden (2023)