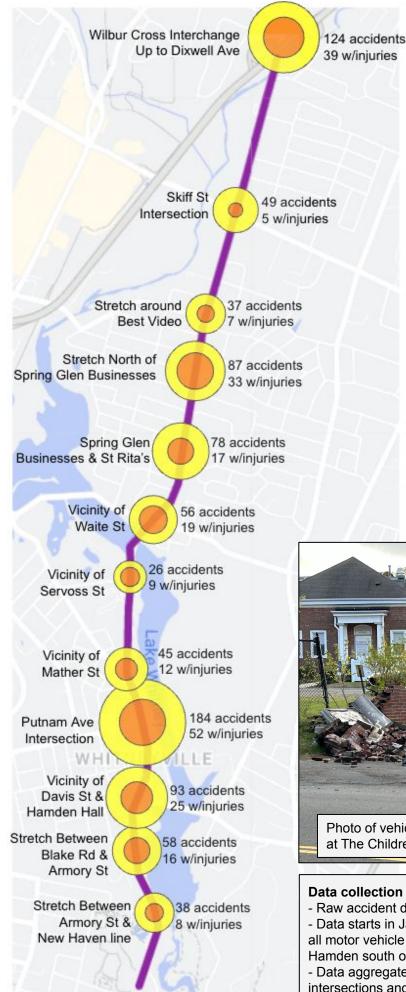

## **Visual Heat Map of Accidents** Along State Route 707 "Whitney Avenue"

Map Location: Whitney Avenue, Hamden between New Haven town line on the bottom and Dixwell Ave at the top.

Photo of vehicle that impacted and severely damaged the entrance wall at The Children's Center of Hamden (2023)

## Data collection methodology:

- Raw accident data collected from UConn. www.ctcrash.uconn.edu - Data starts in Jan 2015 and is updated until Jan 2024. Data accounts for all motor vehicle accidents along State Route 707 (i.e. Whitney Avenue Hamden south of Wilbur Cross Pkwy)

- Data aggregated for every .25 mile increment, with focus around core intersections and accident hubs